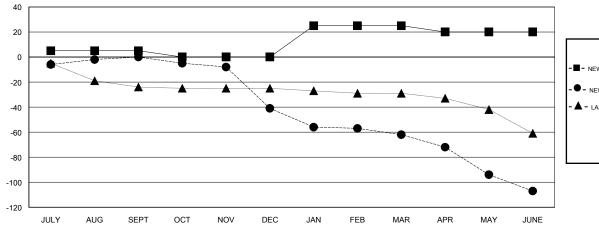

## GOALS AND ACTUAL MEMBERS CUMULATIVE

| - <b>■</b> - N | IEW MEMBER GROWTH NET GOAL  |
|----------------|-----------------------------|
| - <b>•</b> - 1 | NEW MEMBER GROWTH ACTUAL    |
| - 🛦 -          | LAST YEAR MEMBERSHIP ACTUAL |
|                |                             |