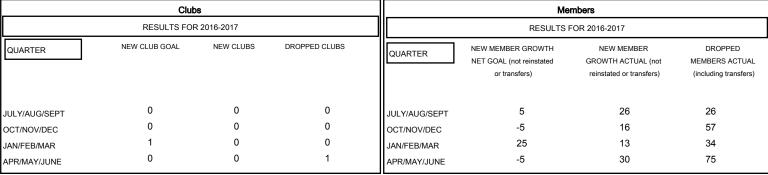

## GOALS AND ACTUAL MEMBERS CUMULATIVE

| - <b>■</b> - N | IEW MEMBER GROWTH NET GOAL  |
|----------------|-----------------------------|
| - <b>•</b> - 1 | NEW MEMBER GROWTH ACTUAL    |
| - 🛦 -          | LAST YEAR MEMBERSHIP ACTUAL |
|                |                             |